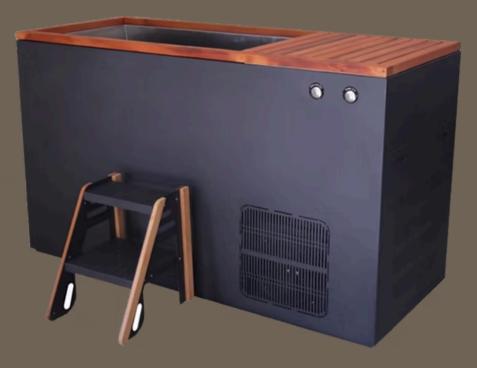

#### STAINLESS STEEL INNER TANK

Corrosion-resistant and hygienic design for superior cold retention.

#### CANADIAN RED CEDAR SLATS

Anti-corrosion, moisture-proof, and termite-resistant for durable outdoor use.

#### **INSULATION COVER**

Maintains optimal cold temperature while minimizing energy use.

#### **IRON SHELL WITH ANTI-RUST PAINT**

Durable, reinforced exterior with antirust coating for long-lasting protection. PREMIUM DESIGN

# CRAFTED FOR COMFORT AND DURABILITY

A M F T M F T M

Built with **premium** materials like Canadian Red Cedar, stainless steel, and polypropylene, our ice baths offer anti-corrosion, moisture resistance, and lasting comfort for **durable outdoor performance**.