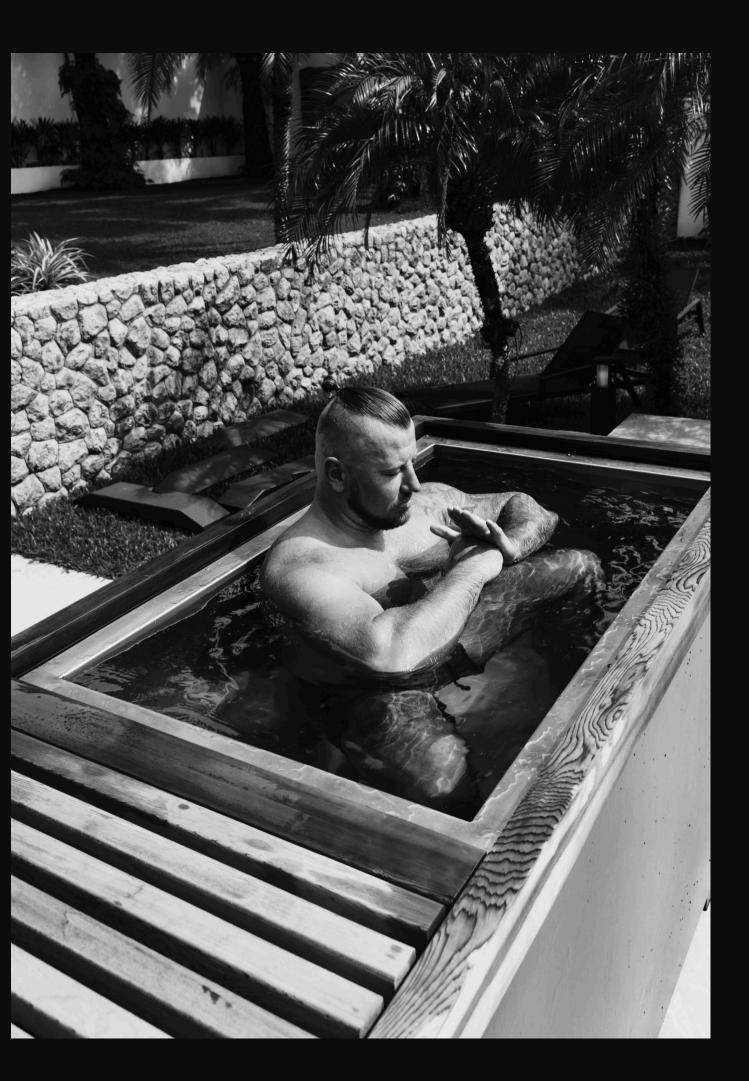

### SPEED UP YOUR RECOVERY

**Reduces Inflammation:** Ice baths constrict blood vessels and reduce inflammation, leading to faster recovery times postworkout.

### **TRAIN HARDER, RECOVER FASTER**

Improves Muscle Recovery: Ice baths help flush out toxins, reduce muscle soreness, and prepare your body for your next training session.

### FIND CALM IN THE COLD

**Reduces Stress:** Regular ice baths activate the parasympathetic nervous system, helping to reduce stress levels and promote a sense of calm and relaxation.