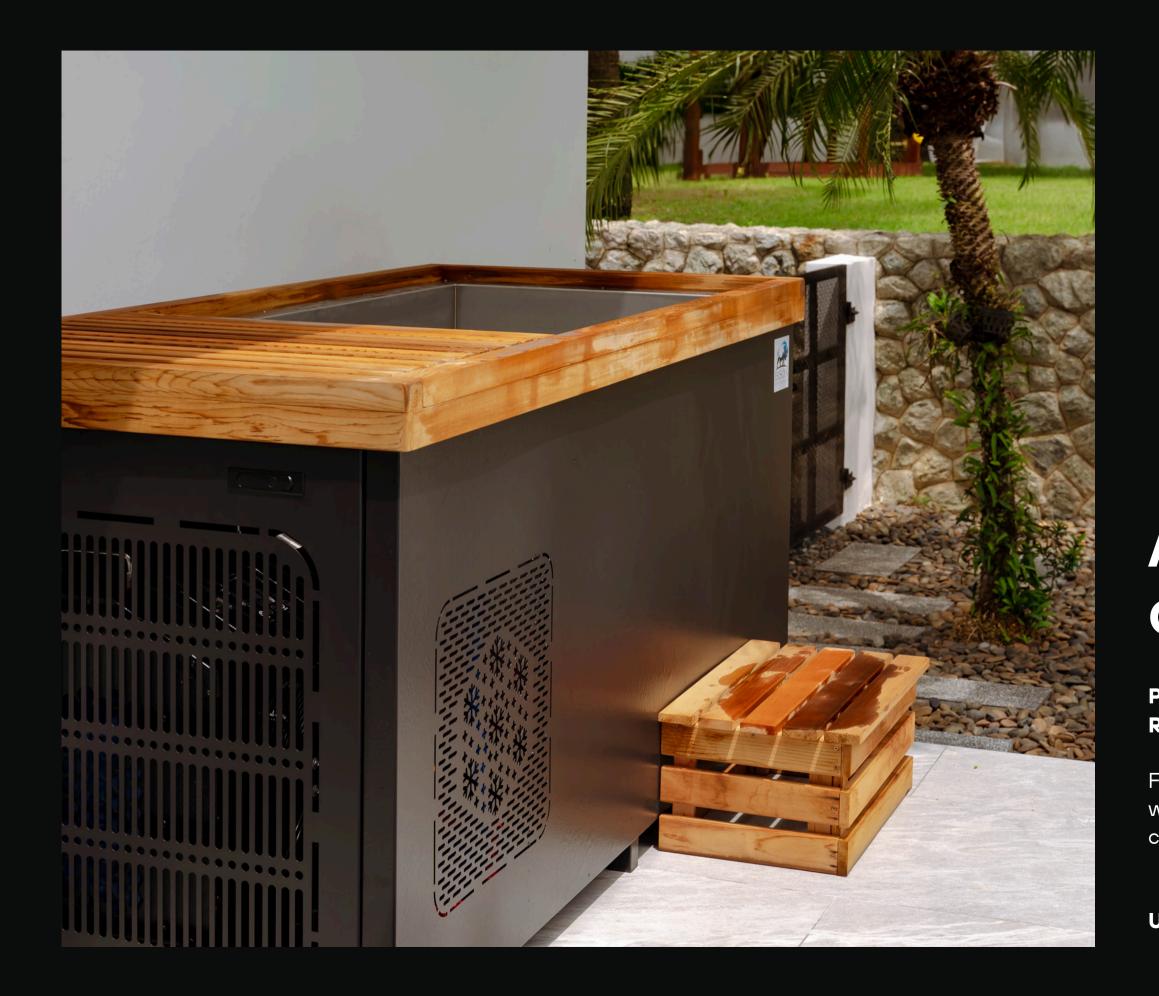

## PREMIUM ICE BATHS FOR WELLNESS, RECOVERY, AND PERFORMANCE

For your home, designed for athletes and wellness enthusiasts. **Experience** the **power** of cold therapy

BATHS

UNLOCK PEAK RECOVERY

# CRAFTED FOR COMFORT AND DURABILITY

A M F T M F T M

Built with **premium** materials like Canadian Red Cedar, stainless steel, and polypropylene, our ice baths offer anti-corrosion, moisture resistance, and lasting comfort for **durable outdoor performance**.

### LIST OF STANDARD EXTRAS

- THERMOMETER
- HEADREST
- MATCHING SOLID WOOD STEP STOOL
- BROMINE & FLOATER
- CLEANING BRUSH
- 3-MONTH SUPPLY OF PAPER CARTRIDGE FILTERS