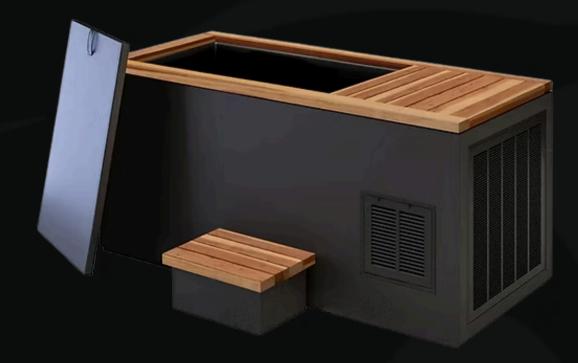

#### STAINLESS STEEL INNER TANK

Corrosion-resistant and hygienic design for superior cold retention.

#### CANADIAN RED CEDAR SLATS

Anti-corrosion, moisture-proof, and termite-resistant for durable outdoor use.

#### **INSULATION COVER**

Maintains optimal cold temperature while minimizing energy use.

#### **IRON SHELL WITH ANTI-RUST PAINT**

Durable, reinforced exterior with antirust coating for long-lasting protection. PREMIUM DESIGN

# CRAFTED FOR COMFORT AND DURABILITY

A M F T M F T M

Built with **premium** materials like Canadian Red Cedar, stainless steel, and polypropylene, our ice baths offer anti-corrosion, moisture resistance, and lasting comfort for **durable outdoor performance**.