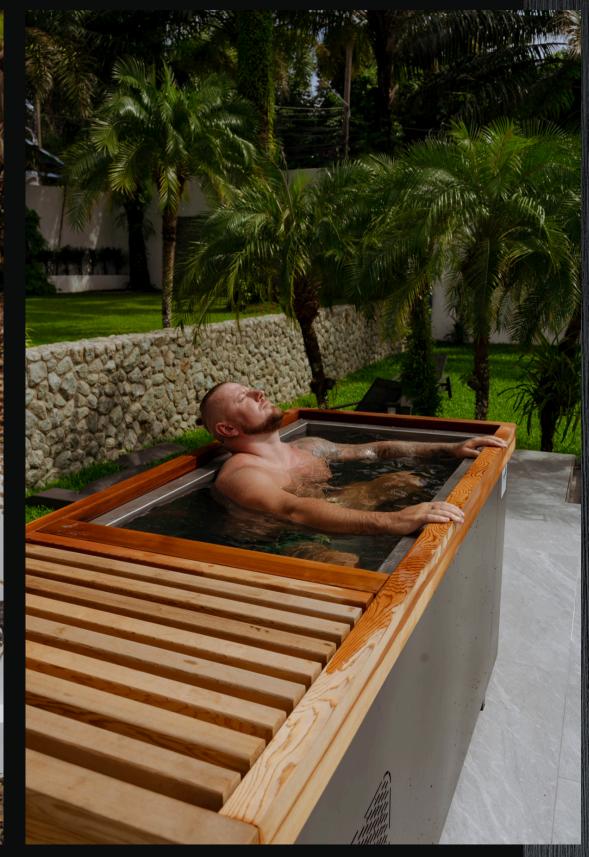

ization options, including different wood choices for slats and seats and various color options for the outer casing.

#### HOW LONG DOES IT TAKE TO GET MY BATH?

Production takes approximately 30 days, with delivery to Phuket typically taking 15-21 days after completion.

#### DOES IT COME WITH A WARRANTY?

Yes, all Bison Ice Baths come with a oneyear warranty to ensure quality and peace of mind for your investment.

## **BISON ICE BATHS**

#### ARE THE BATHS ENERGY EFFICIENT?

Yes, our ice bath chillers are energy efficient, consuming only 1 kilowatt of electricity per hour during operation.

#### **HOW LOUD IS THE ICE BATH?**

The ice bath operates at 67 decibels when measured at 50mm with the grate on, and 58 decibels when measured at 100mm with the grate on.





# **BISON GALLERY**



# GET IN TOUCH



# WWW.BISONICEBATHS.COM



# PEAK RECOVERY STARTS HERE