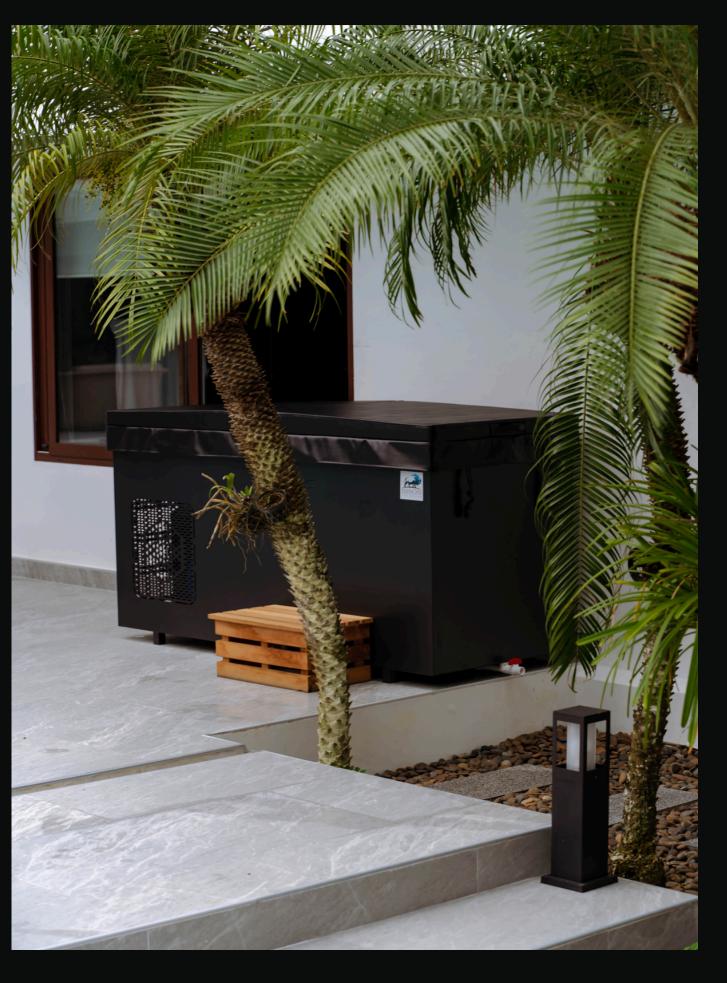

# CRAFTED FOR COMFORT AND DURABILITY

A M F T M F T M

Built with **premium** materials like Canadian Red Cedar, stainless steel, and polypropylene, our ice baths offer anti-corrosion, moisture resistance, and lasting comfort for **durable outdoor performance**.

# SUPERIOR DESIGN, MAXIMUM COMFORT

Bison Ice Baths are built with **sustainable materials**, including a deep polypropylene tub and stainless steel casing, for lasting performance. **Triple hygiene protection**—ozone purification, UV light, and bromine—keeps water crystal-clear.