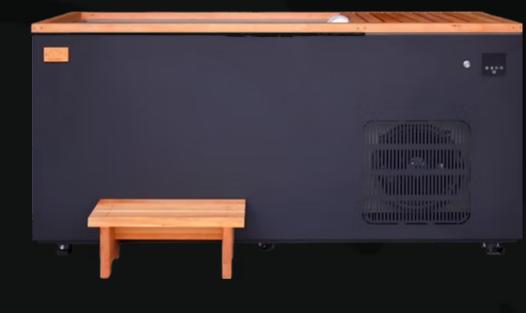

#### STAINLESS STEEL INNER TANK

Corrosion-resistant and hygienic design for superior cold retention.

#### CANADIAN RED CEDAR SLATS

Anti-corrosion, moisture-proof, and termite-resistant for durable outdoor use.

#### **INSULATION COVER**

Maintains optimal cold temperature while minimizing energy use.

#### **IRON SHELL WITH ANTI-RUST PAINT**

Durable, reinforced exterior with antirust coating for long-lasting protection. PREMIUM DESIGN

# CRAFTED FOR COMFORT AND DURABILITY

A M F T M F T M

Built with **premium** materials like Canadian Red Cedar, stainless steel, and polypropylene, our ice baths offer anti-corrosion, moisture resistance, and lasting comfort for **durable outdoor performance**.