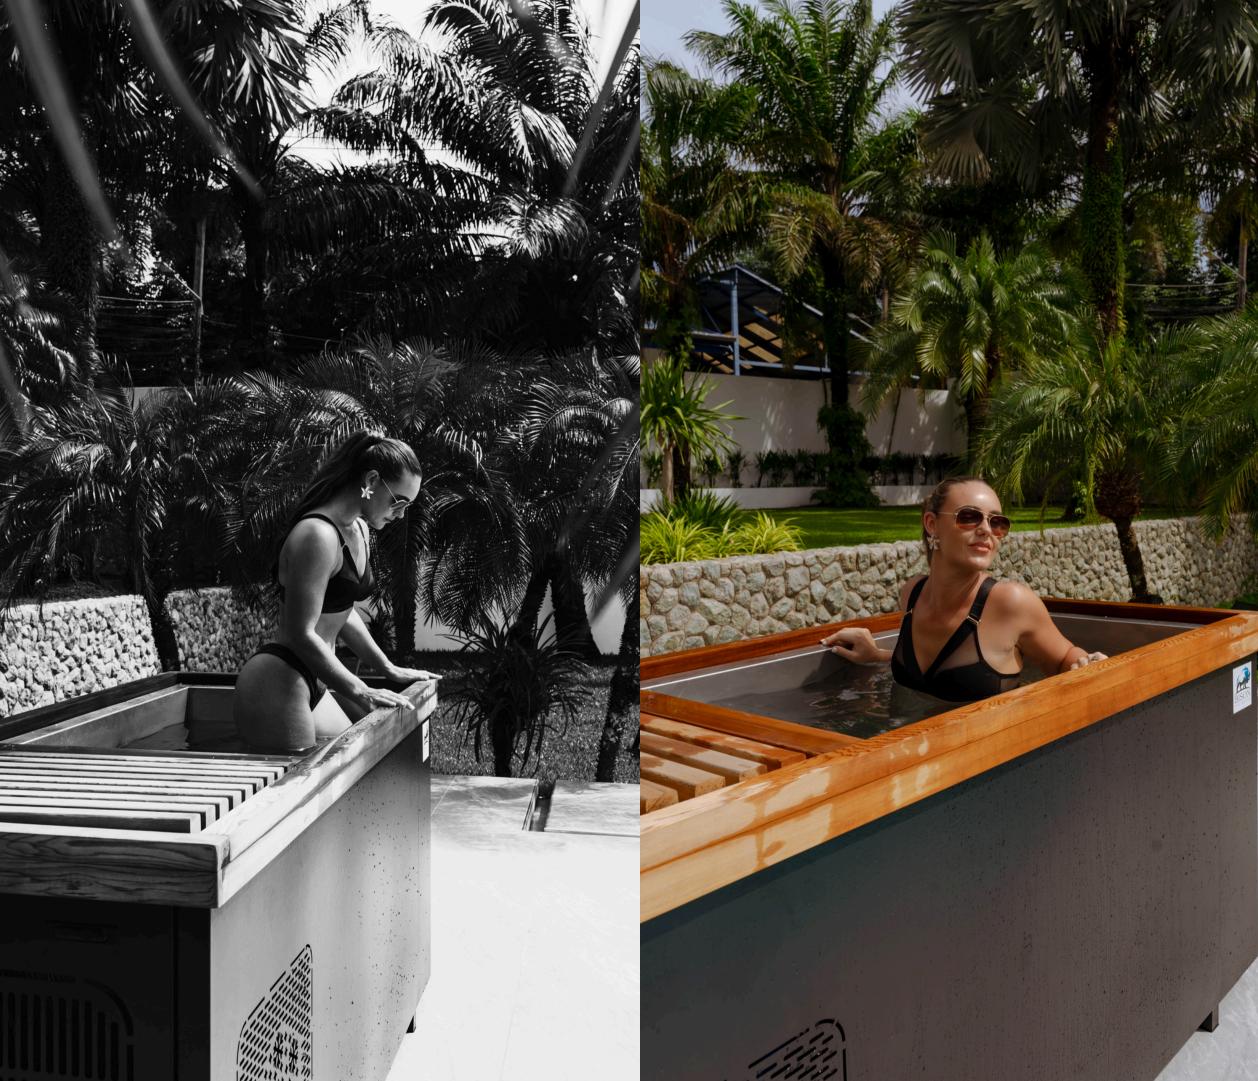

*INSULATION COVER**

Maintains optimal cold temperature while minimizing energy use.

#### **IRON SHELL WITH ANTI-RUST PAINT**

Durable, reinforced exterior with antirust coating for long-lasting protection. PREMIUM DESIGN

# CRAFTED FOR COMFORT AND DURABILITY



A M F T M F T M

Built with **premium** materials like Canadian Red Cedar, stainless steel, and polypropylene, our ice baths offer anti-corrosion, moisture resistance, and lasting comfort for **durable outdoor performance**.

## **BISON ICE BATHS**



# WHAT'S INCLUDED

Every Bison Ice Bath comes equipped with **premium features** and essential **accessories**:

### LIST OF STANDARD EXTRAS

- THERMOMETER
- HEADREST
- MATCHING SOLID WOOD STEP STOOL
- BROMINE & FLOATER
- CLEANING BRUSH
- 3-MONTH SUPPLY OF PAPER CARTRIDGE FILTERS







# SUPERIOR DESIGN, MAXIMUM COMFORT

Bison Ice Baths are built with **sustainable materials**, including a deep polypropylene tub and stainless steel casing, for lasting performance. **Triple hygiene protection**—ozone purification, UV light, and bromine—keeps water crystal-clear.

Safety features like a child-safe cover and leakproof design, combined with **WiFi and touchscreen controls**, make them user-friendly. They offer a **quiet**, **energy-efficient recovery experience**, suitable for indoor and outdoor use,

**Easy plug and plunge** with fast chilling and user friendly drainage system.

LUXURY MEETS FUNCTIONALITY

ENGINEERED FOR OPTIMAL RECOVERY

# ICE BATH MODELS





## **BISON STANDARD**

DIMENSIONS W840 x L1625 x H865 mm

Wifi and Touhscreen

Fast Chill

Full Features

**1*